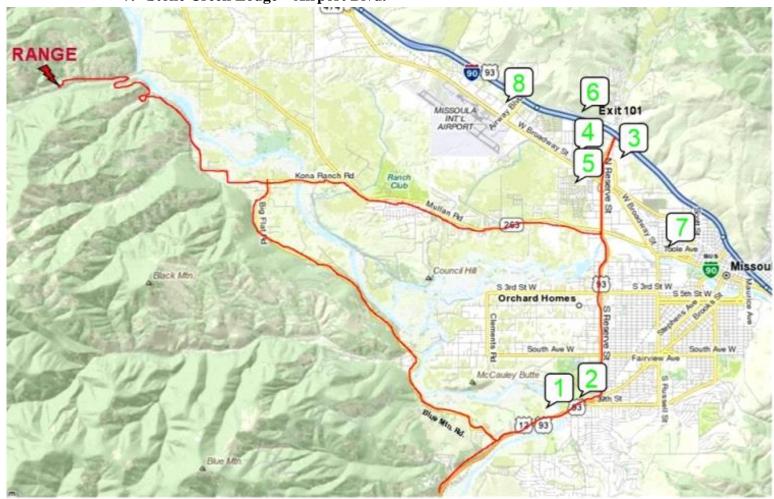

Contact Person: Mike Cassidy mike@fabcraft.com

5552 East Side Hwy. Stevenville, Mt. 59870 (406)240-5591

Hotels: Here are a few moderate priced with many others in the area.

- 1. Super 8 Motel Missoula Brooks street/South Reserve
- 2. FairBridge Inn Suites & Conf. Brooks street/South Reserve
- 3. Quality Inn & Suites North Reserve
- 4. Super 8 Motel Missoula North Reserve
- 5. My Place Missoula North Reserve
- 6. Red Lion Inn Missoula West Broadway
- 7. Stone Creek Lodge Airport Blvd.