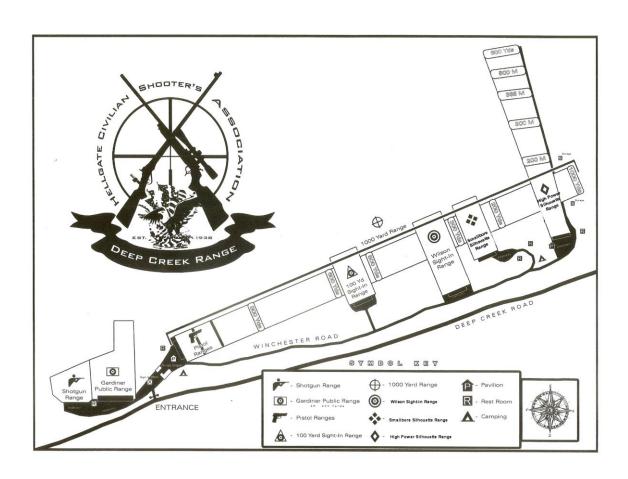

## 2024 IRON MAN REGIONAL METALLIC SILHOUETTE RIFLE CHAMPIONSHIPS JUNE 1 & 2

SPONSORED BY: Hellgate Civilian Shooters Association, Inc.

**LOCATION:** Deep Creek Rifle Range – Missoula, Mt. (see attached map)