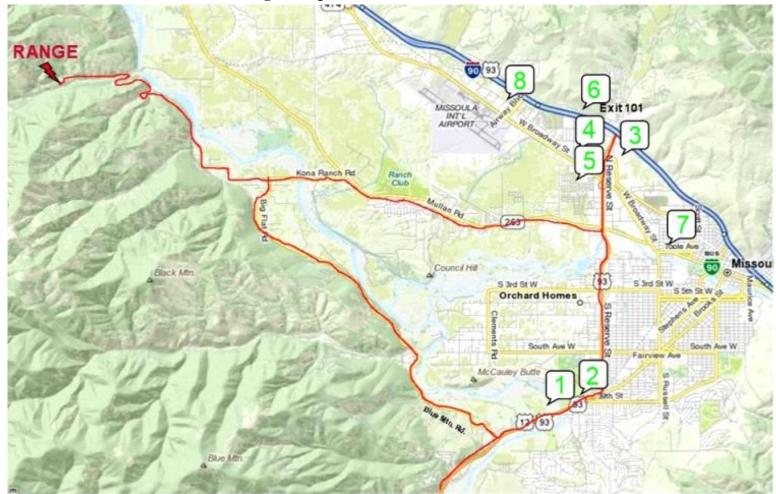

Contact Person: Mike Cassidy <u>mike@fabcraft.com</u>

5552 East Side Hwy. Stevenville, Mt. 59870 (406)240-5591

NWR A

Hotels: Here are a few moderate priced with many others in the area.

- 1. Super 8 Motel Missoula Brooks street/South Reserve
- 2. FairBridge Inn Suites & Conf. Brooks street/South Reserve
- 3. Quality Inn & Suites North Reserve
- 4. Super 8 Motel Missoula North Reserve
- 5. My Place Missoula North Reserve
- 6. Red Lion Inn Missoula West Broadway
- 7. Stone Creek Lodge Airport Blvd.

Restaurants: Here are a few with many other chains in the area.

Montana Club – Brooks St. Fiesta En Jalisco – Brooks St.

Mackenzie River Pizza – Brooks St. Dennys – Brooks St.

Cracker Barrel – North Reserve

Famous Daves BBQ – North Reserve

Mackenzie River Pizza – North Reserve

Montana Club – North Reserve

# **Grocery Stores:**

Yokes – Brooks St. Roseaurs – South Reserve Alberstons – North Reserve Yokes - Broadway