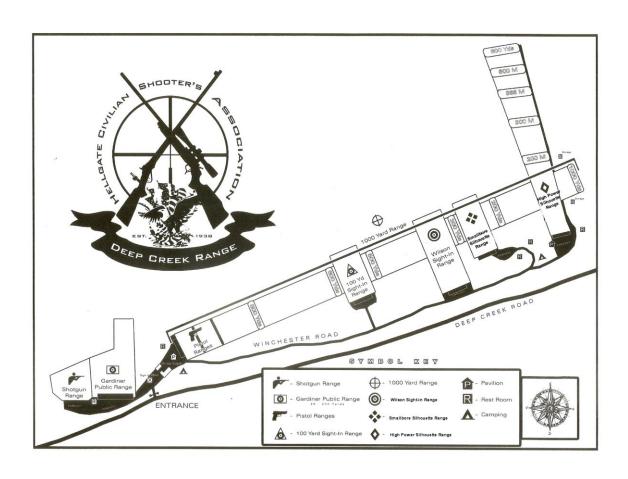

# 2024 NORTHWEST REGIONAL COWBOY SIHOUETTE MATCH SEPT. 7th & 8th

SPONSORED BY: Hellgate Civilian Shooters Association, Inc.

**LOCATION:** Deep Creek Rifle Range – Missoula, Mt. (see attached map)

**RULES:** Current NRA silhouette rules will apply.